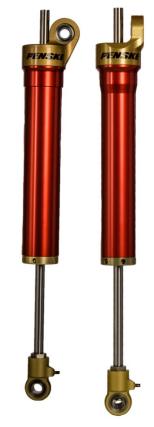

Short Track 7700 Thru-Rod

The 7700 Thru-Rod shock is the latest development in short track shock technology. The thru-rod design eliminates the gas pressure feel entirely. What you gain:

- Grip •
- Consistency on long runs
- Better tire wear
- Unmatched driver feel

Thru-Rod design eliminates any displaced fluid, so the need for a separate head valve or nitrogen chamber is no longer needed. This drastically reduces running friction and improves consistency by eliminating the effect of rising gas pressure commonly associated with gas shocks.